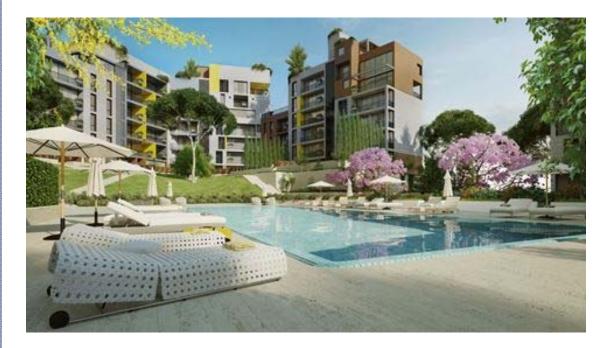

Under<br>Ground |
| Year              | Ongoing                                                              |



### Ikon 394



Ikon 394, an exceptional modern residential building, consists of 17 stories above ground and 7 basements.

Ikon, being the city's landmark, is located in the Hamra area, reflecting the art and action of the city.



### **Vision 3970**



| Location                 | Mansourieh, Beirut Lebanon |
|--------------------------|----------------------------|
| Owner                    | Red Pro                    |
| Architect                | Arch. Charles Hadife       |
| General Contractor       | Chaddad Group              |
| <b>Construction Area</b> | 40,000 m <sup>2</sup>      |
| Year                     | Ongoing                    |



### **Vision 3970**



Vision 3970 situated in the hills of Beit Merry embodies both the rural and urban lifestyles. Vision is residential housing complex of 14 blocks with a construction area of 45000 m2. Vision 3970 is overlooking the green hills of Beit Merry favors a community approach of modern living to all residents surrounded by a pool and an inner park acting as a shared garden blending natural beauty serenity and tranquility with luxury and urban comfort.



### Bobo



| Location          | Mar Mkhael, Beirut Lebanon         |
|-------------------|------------------------------------|
| Owner             | Zardman                            |
| Consultant        | SOMA Architects                    |
| Contractor        | Chaddad Group                      |
| Construction Area | 7,765m2 with 6 floo