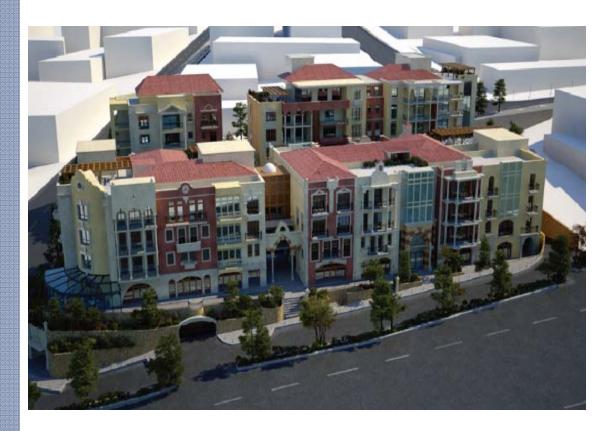

#### **PROJECTS (BELGIUM)**

### **Belair Residential Buildings**

| Location |
|----------|
|----------|

Owner

Developer

**Construction Area** 

Value

Koekelburg, Brusels, Belgium

U.E.P (Union Europenne des Promoteurs)

#### **Belair Residential Buildings**

The Belair Residential Building is located in Brussels, Belgium . Its total construction area is 3600m<sup>2</sup> with 7 stories apartments.

The **basement** floor is 655 m<sup>2</sup>. The building has 2 types of apartments: **typical apartment area** is 540 m<sup>2</sup> and **duplex apartments** are 700 m<sup>2</sup>.