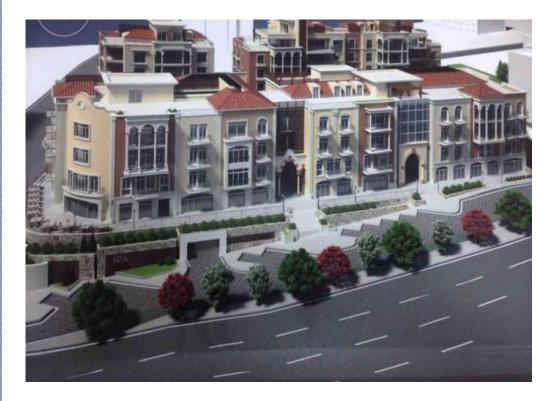

#### **Belair Residential Buildings**

The Belair Residential Building is located in Brussels, Belgium . Its total construction area is 3600m<sup>2</sup> with 7 stories apartments.

The **basement** floor is 655 m<sup>2</sup>. The building has 2 types of apartments: **typical apartment area** is 540 m<sup>2</sup> and **duplex apartments** are 700 m<sup>2</sup>.