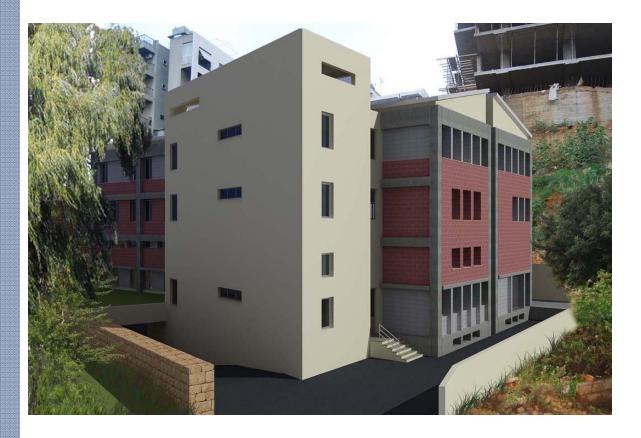

# REAL ESTATE DEVELOPMENT BELGIUM

#### Construction

• U.E.P Union Europenne des Promoteurs, Belgium

#### **Belair Residential Buildings**

The Belair Residential Building is located in Brussels, Belgium . Its total construction area is 3600m<sup>2</sup> with 7 stories apartments.

The **basement** floor is 655 m<sup>2</sup>. The building has 2 types of apartments: **typical apartment area** is 540 m<sup>2</sup> and **duplex apartments** are 700 m<sup>2</sup>.