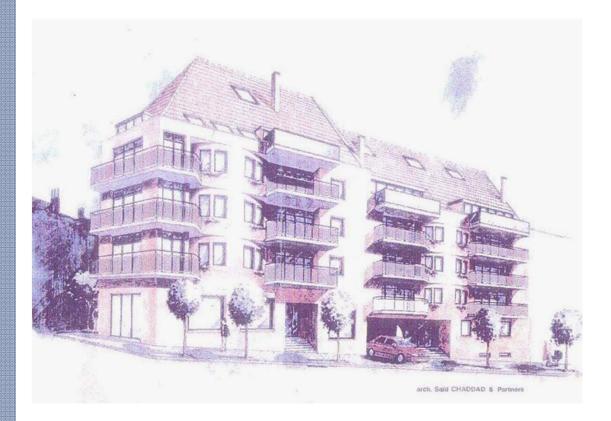

### **Belair Residential Buildings**

| Location |
|----------|
|----------|

Owner

Developer

**Construction Area** 

Value

Koekelburg, Brusels, Belgium

U.E.P (Union Europenne des Promoteurs)

#### **Belair Residential Buildings**

The Belair Residential Building is located in Brussels, Belgium . Its total construction area is 3600m<sup>2</sup> with 7 stories apartments.

The **basement** floor is 655 m<sup>2</sup>. The building has 2 types of apartments: **typical apartment area** is 540 m<sup>2</sup> and **duplex apartments** are 700 m<sup>2</sup>.