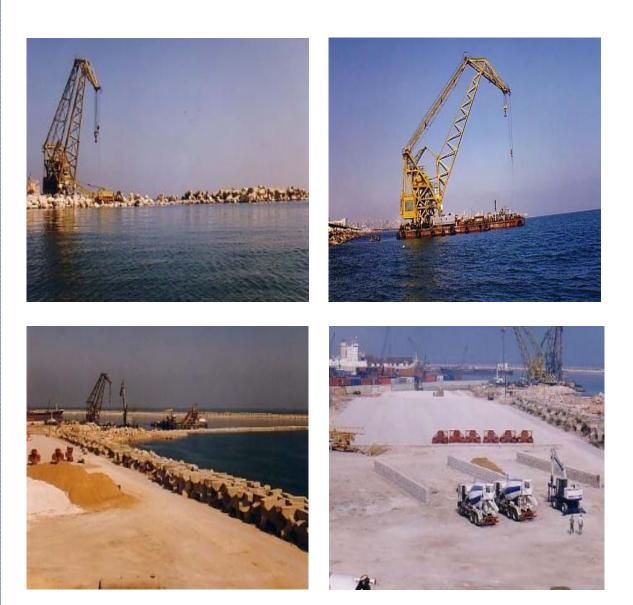

### **Rehabilitation and Extension of Beirut Port**

| Location   | Quarantaine, Beirut, Lebanon                                       |
|------------|--------------------------------------------------------------------|
| Owner      | Gestion et Explotation du Port de Beyrouth                         |
| Consultant | Dar Al Handasah Shair & Partners                                   |
| Contractor | Said Chaddad & Co<br>J.V Cubiertas Y Mzov<br>Entracanales Y Tavora |
| Value      | 102,800,000 USD                                                    |

### **Rehabilitation and Extension of Beirut Port**

The **Port of Beirut Rehabilitation and Extension project** consist of **4 docks, 2 new quays (15,16) and a new container terminal** with 700,000 TEU/year capacity.

The container terminal is equipped with 5 ship-to-shore gantry cranes (outreach 60m) and 10 rubber tired gantry cranes.

The new quay 16 has a 15,5m depth and a 600m length. The quay's water basin area is 200,000m<sup>2</sup> with 550m detached break water.