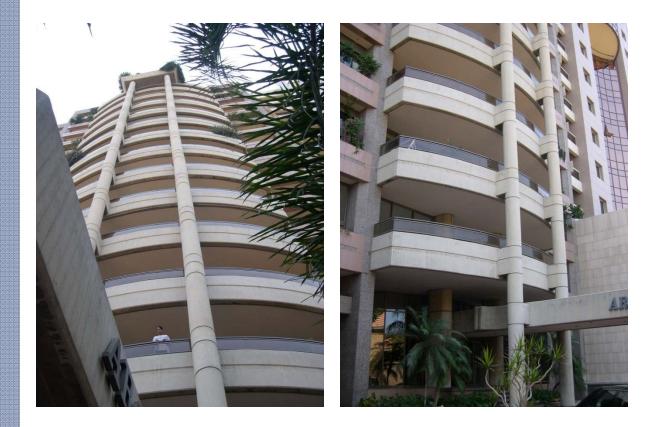

### **Belair Residential Buildings**

| Location |
|----------|
|----------|

Owner

Developer

**Construction Area** 

Value

Koekelburg, Brusels, Belgium

U.E.P (Union Europenne des Promoteurs)

#### **Belair Residential Buildings**

The Belair Residential Building is located in Brussels, Belgium . Its total construction area is 3600m<sup>2</sup> with 7 stories apartments.

The **basement** floor is 655 m<sup>2</sup>. The building has 2 types of apartments: **typical apartment area** is 540 m<sup>2</sup> and **duplex apartments** are 700 m<sup>2</sup>.