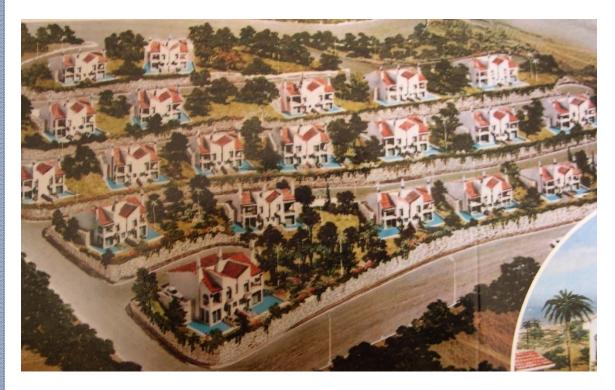

a **tennis court** and **private parking** area for the residents.



## Halley



| Location                 | Benidorm, Alicante  |
|--------------------------|---------------------|
| Owner                    | Agripouma S.A       |
| Developer                | CHADDAD GROUP SARL  |
| <b>Construction Area</b> | 5,000m <sup>2</sup> |
| Value                    | 8,000,000 USD       |



## Halley





This building is **located strategically** up the hill of Calle Londres, which is a few steps away from the popular shops, bars and restaurants of **Calle Londres**.

The building has **17 floors** with studios, one and two bedroom apartments. The project includes a **swimming pool** and a **private parking** area for the residents.

#### **PROJECTS (SPAIN)**



#### Mar Y Montana Resort



| Location                 |
|--------------------------|
| Owner                    |
| Developer                |
| <b>Construction Area</b> |
| Value                    |

Benidorm, Spain

Agripouma S.A.

Said Chaddad & Co

10,000m<sup>2</sup>

16,000,000 USD

#### **PROJECTS (SPAIN)**



#### Mar Y Montana Resort



This high end residential project is located in **Benidorm**, **Spain**, overlooking the city. The **Mar y Montana** is a development of semi detached split level **villas**. It is situated in a quiet location about 350m. up the hill in Avenida Montecarlo.

It consists of **40 villas** of **250m<sup>2</sup>** each. Each villa has its own **pool and garden and its own parking space**.

Inside the gated community, there is a **restaurant and activity center** exclusively fo