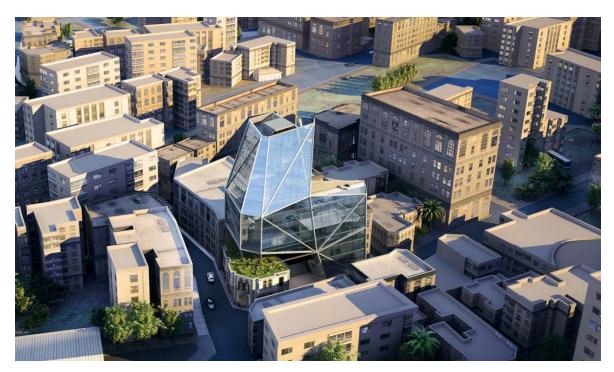

yles. Vision is residential housing complex of 14 blocks with a construction area of 45000 m2. Vision 3970 is overlooking the green hills of Beit Merry favors a community approach of modern living to all residents surrounded by a pool and an inner park acting as a shared garden blending natural beauty serenity and tranquility with luxury and urban comfort.



### Bobo



| Location          | Mar Mkhael, Beirut Lebanon         |
|-------------------|------------------------------------|
| Owner             | Zardman                            |
| Consultant        | SOMA Architects                    |
| Contractor        | Chaddad Group                      |
| Construction Area | 7,765m2 with 6 floors Under ground |
| Year              | Ongoing                            |



### Bobo





### Villa Sannan



| Location   |  |
|------------|--|
| Owner      |  |
| Consultant |  |

Contractor

**Construction Area** 

Year

Baabda, Lebanon

Eagle Film Lebanon

Project Managers & Consultants (PMC) SARL

**Chaddad Group** 

4,000 m2

Ongoing



### **Centro Mall**



| Location                 | Beirut, Lebanon |
|--------------------------|-----------------|
| Owner                    | Centro Mall     |
| Consultant               | Design Pro      |
| Contractor               | Chaddad Group   |
| <b>Construction Area</b> | 110,000 m2      |
| Year                     | Ongoing         |



### Aqua Gate - Tabarja



| Location          |
|-------------------|
| Owner             |
| Consultant        |
| Contractor        |
| Construction Area |
| Year              |

Tab