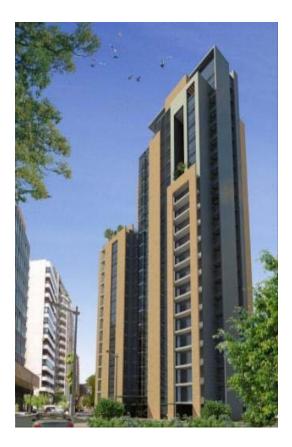

# REAL ESTATE DEVELOPMENT BELGIUM

#### **Belair Residential Buildings**

The Belair Residential Building is located in Brussels, Belgium . Its total construction area is 3600m<sup>2</sup> with 7 stories apartments.

The **basement** floor is 655 m<sup>2</sup>. The building has 2 types of apartments: **typical apartment area** is 540 m<sup>2</sup> and **duplex apartments** are 700 m<sup>2</sup>.