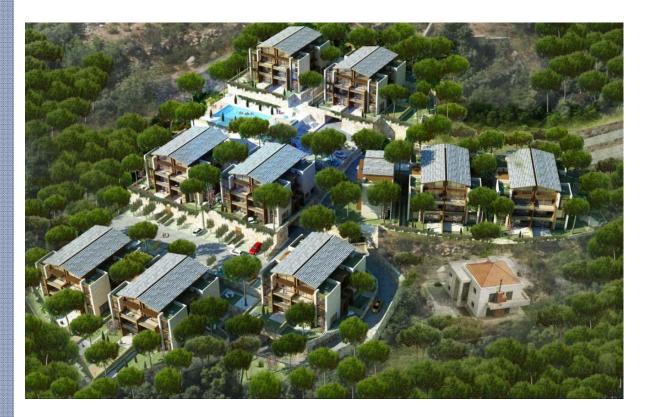

s 5 blocks, 3 residential buildings and 2 office buildings. The Underground area is common to all blocks.



### **Tilal Bhersaf**



#### Location

**Owner & Developer** 

Consultant

Contractor

Value

Year

Bhersaf, Lebanon

Tilal Bhersaf S.A.L

Erga Management

Chaddad Group

12,000,000 USD

Completed in 2015



### **Tilal Bhersaf**



Only 30 kilometers away from Beirut, **Tilal Bhersaf** is a **residential project** located in the mountains of Bhersaf. This high end project offers its residents an amazing view of the city of Beirut as well as luxurious living.

The project is constituted of **15 buildings**, including **a swimming pool**, **a gym** and **a club house** for its residents. The project offers the highest standards of material and finishing.



### Santa Maria - Bouar



| Location          | Bouar, Lebanon                       |
|-------------------|--------------------------------------|
| Owner             | Chidiac Daaboul Construction<br>SARL |
| Consultant        | Rodolphe Mattar                      |
| Contractor        | Chaddad Group sarl                   |
| Sales             | Sayfco                               |
| Construction Area | 16000m2                              |
| Year              | Ongoing                              |
|                   |                                      |



### Santa Maria - Bouar



Santa Maria is located on the unique hill overlooking Tabarja, Safra and Bouar.

Santa Maria consists of 8 blocks including a swimming pool covered in natural limestone with open views to Sea and to the internal gardens