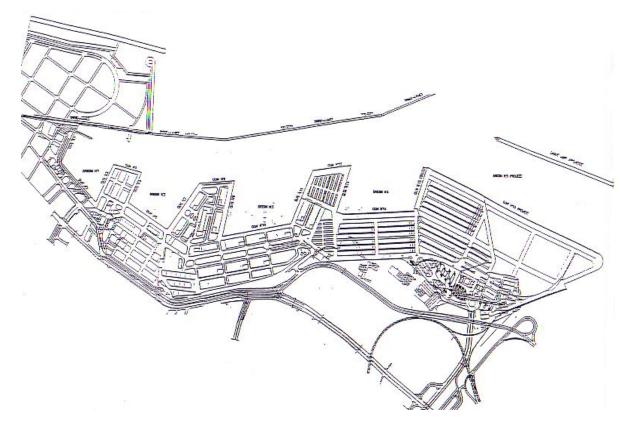

### **Rehabilitation and Extension of Beirut Port**

| Location   | Quarantaine, Beirut, Lebanon                                       |
|------------|--------------------------------------------------------------------|
| Owner      | Gestion et Explotation du Port de Beyrouth                         |
| Consultant | Dar Al Handasah Shair & Partners                                   |
| Contractor | Said Chaddad & Co<br>J.V Cubiertas Y Mzov<br>Entracanales Y Tavora |
| Value      | 102,800,000 USD                                                    |

### **Rehabilitation and Extension of Beirut Port**

The **Port of Beirut Rehabilitation and Extension project** consist of **4 docks, 2 new quays (15,16) and a new container terminal** with 700,000 TEU/year capacity.

The container terminal is equipped with 5 ship-to-shore gantry cranes (outreach 60m) and 10 rubber tired gantry cranes.

The new quay 16 has a 15,5m depth and a 600m length. The quay's water basin area is 200,000m<sup>2</sup> with 550m detached break water.