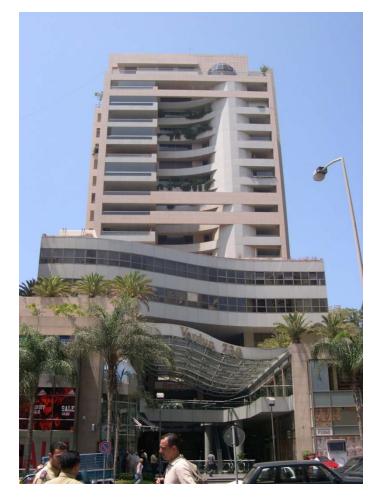

e:

- 700,000m2 of roads and paved areas.
- 23 km of surface water drainage lines.
- 4 km of **sewer drainage lines** including 4 lift stations.
- 20 km of water supply lines including 150 fire fighting hydrants and two 2,500 m3 reservoirs as well as a suppressor system.
- All electrical distribution lines in 3 loops including 20 transformers.
- All lighting networks including 100 masts and 400 lighting posts.
- 13 km of telephone and data networks.



#### **Verdun 730 Commercial and Residential Tower**



#### Location

Owner

Architect

Contractor

**Construction Area** 

Value

Verdun Main St., Beirut, Lebanon

Triple A Team | Ali Ahmad Group Holding

**Dolly Debs Breidi** 

Said Chaddad & Co

30,000m<sup>2</sup>

14,000,000 USD



#### **Verdun 730 Commercial and Residential Tower**



**Verdun 730** is a first-rate commercial and residential center in Beirut, with a total built-up area of 30,000 square meters, comprising **3 levels of shopping space**, **4 floors of office space** and a **12-floor residential apartment tower**.

Verdun 730 was awarded at the Solemar fair in Lebanon with the

"Best Construction Award"



#### Verdun 730 Commercial and Residential Tower



Verdun 730 consists of shops of 20 m<sup>2</sup> and above, Offices of 100 m<sup>2</sup> and above and apartments ranging from 670 m<sup>2</sup> to 970 m<sup>2</sup>.

**Construction Areas:** 

- •Shopping Area:3 levels of 7,500 m<sup>2</sup>.
- •Office Space: 4 floors of 3,000 m<sup>2</sup>.
- •Residential Units: 12 units of 9,000 m<sup>2</sup>.
- Parking Spaces: 250 spaces 10,000 m<sup>2</sup>.



#