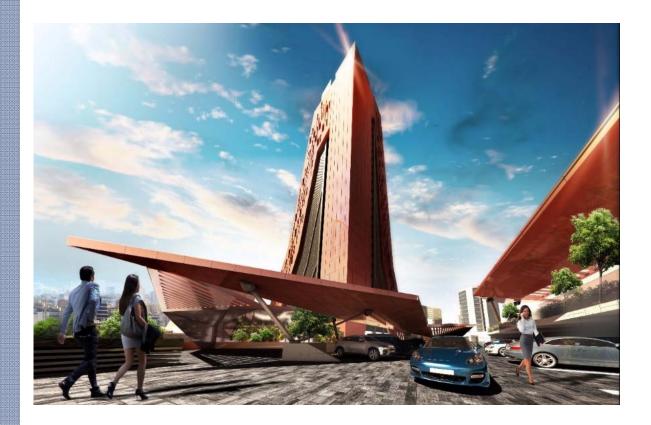

### The Titan

| Owner & DeveloperTrillium DevelopmentConsultantDNAContractorChaddad Group SARLDescriptionTower 25 Floors & 4 Basement<br>Levels | Location          | Furn El Chebak, Beirut Lebanon |
|---------------------------------------------------------------------------------------------------------------------------------|-------------------|--------------------------------|
| ContractorChaddad Group SARLDescriptionTower 25 Floors & 4 Basement                                                             | Owner & Developer | Trillium Development           |
| DescriptionTower 25 Floors & 4 Basement                                                                                         | Consultant        | DNA                            |
| •                                                                                                                               | Contractor        | Chaddad Group SARL             |
|                                                                                                                                 | Description       |                                |
| Year Ongoing                                                                                                                    | Year              | Ongoing                        |

### The Titan

The Titan is the latest space age addition to the district's skyline located in Furn El Chebak near Abraj Center. Developed over 25 floors and 4 basements the titan offers 160office spaces, 11 retail outlets, terraces and parking for 450 cars.

Offices vary in area between 65 to 230 sqm and retail outlets between 184 and 400sqm each with terrace spaces ranging between 72 and 160sqm.

The Titan is the most existing new addition to the rebirth of the area's newly desirable location.