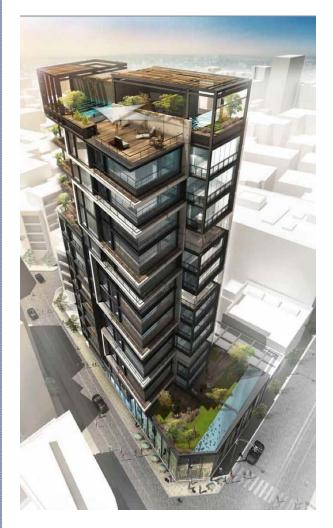

he apartment areas varies from 420m<sup>2</sup> to 520m<sup>2</sup> with a penthouse duplex of 700m<sup>2</sup>.



### Ikon 394



| Location          | Hamra, Beirut Lebanon                                                |
|-------------------|----------------------------------------------------------------------|
| Owner & Developer | BA United                                                            |
| Consultant        | Ароса                                                                |
| Contractor        | Chaddad Group SARL                                                   |
| Description       | Tower 24 Floors<br>17 Floors Above Ground & 7 Floors Under<br>Ground |
| Year              | Ongoing                                                              |



### Ikon 394



Ikon 394, an exceptional modern residential building, consists of 17 stories above ground and 7 basements.

Ikon, being the city's landmark, is located in the Hamra area, reflecting the art and action of the city.



### **Vision 3970**



| Location                 | Mansourieh, Beirut Lebanon |
|--------------------------|----------------------------|
| Owner                    | Red Pro                    |
| Architect                | Arch. Charles Hadife       |
| General Contractor       | Chaddad Group              |
| <b>Construction Area</b> | 40,000 m <sup>2</sup>      |
| Year                     | Ongoing                    |



### **Vision 3970**



Vision 3970 situated in the hills of Beit Merry embodies both the rural and urban lifestyles. Vision is residential housing co