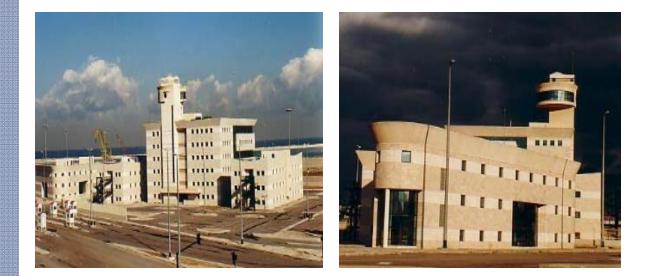

### **Rehabilitation and Extension of Beirut Port**

| Location   | Quarantaine, Beirut, Lebanon                                       |
|------------|--------------------------------------------------------------------|
| Owner      | Gestion et Explotation du Port de Beyrouth                         |
| Consultant | Dar Al Handasah Shair & Partners                                   |
| Contractor | Said Chaddad & Co<br>J.V Cubiertas Y Mzov<br>Entracanales Y Tavora |
| Value      | 102,800,000 USD                                                    |

### **Rehabilitation and Extension of Beirut Port**

The **Port of Beirut Rehabilitation and Extension project** consist of **4 docks, 2 new quays (15,16) and a new container terminal** with 700,000 TEU/year capacity.

The container terminal is equipped with 5 ship-to-shore gantry cranes (outreach 60m) and 10 rubber tired gantry cranes.

The new quay 16 has a 15,5m depth and a 600m length. The quay's water basin area is 200,000m<sup>2</sup> with 550m detached break water.

#### Land Superstructure:

- 11 ,500m2 of new Administrative Buildings, total of 5 buildings (Conventional Construction)
- 30,000m2 of new Industrial Buildings (in Structural Steelwork)
- Construction of a fully independent 16.5MW Electrical Power Station (extensible to 27MW)

#### Land Infrastructure:

- 700,000m2 of roads and paved areas.
- 23 km of surface water drainage lines.
- 4 km of **sewer drainage lines** including 4 lift stations.
- 20 km of water supply lines including 150 fire fighting hydrants and two 2,500 m3 reservoirs as well as a suppressor system.
- All electrical distribution lines in 3 loops including 20 transformers.
- All lighting networks including 100 masts and 400 lighting posts.
- 13 km of telephone and data networks.