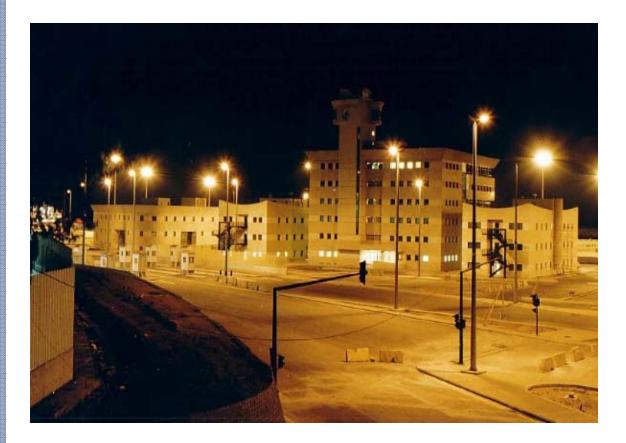

### **Rehabilitation and Extension of Beirut Port**

| Location   | Quarantaine, Beirut, Lebanon                                       |
|------------|--------------------------------------------------------------------|
| Owner      | Gestion et Explotation du Port de Beyrouth                         |
| Consultant | Dar Al Handasah Shair & Partners                                   |
| Contractor | Said Chaddad & Co<br>J.V Cubiertas Y Mzov<br>Entracanales Y Tavora |
| Value      | 102,800,000 USD                                                    |

### **Rehabilitation and Extension of Beirut Port**

The **Port of Beirut Rehabilitation and Extension project** consist of **4 docks, 2 new quays (15,16) and a new container terminal** with 700,000 TEU/year capacity.

The container terminal is equipped with 5 ship-to-shore gantry cranes (outreach 60m) and 10 rubber tired gantry cranes.

The new quay 16 has a 15,5m depth and a 600m length. The quay's water basin area is 200,000m<sup>2</sup> with 550m detached break water.