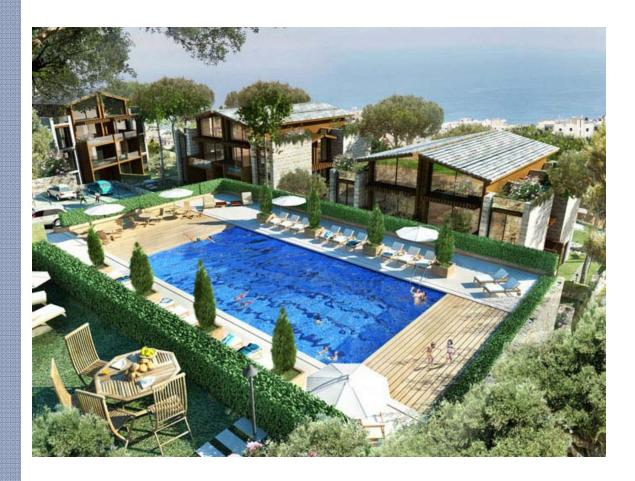

project is constituted of **15 buildings**, including **a swimming pool**, **a gym** and **a club house** for its residents. The project offers the highest standards of material and finishing.



### Santa Maria - Bouar



| Location          | Bouar, Lebanon                       |
|-------------------|--------------------------------------|
| Owner             | Chidiac Daaboul Construction<br>SARL |
| Consultant        | Rodolphe Mattar                      |
| Contractor        | Chaddad Group sarl                   |
| Sales             | Sayfco                               |
| Construction Area | 16000m2                              |
| Year              | Ongoing                              |
|                   |                                      |



### Santa Maria - Bouar



Santa Maria is located on the unique hill overlooking Tabarja, Safra and Bouar.

Santa Maria consists of 8 blocks including a swimming pool covered in natural limestone with open views to Sea and to the internal gardens and pool.



### **Antelias 649**





| Location                 | Antelias, Lebanon                    |
|--------------------------|--------------------------------------|
| Owner                    | Chidiac Daaboul Construction<br>SARL |
| Contractor               | Chaddad Group                        |
| <b>Construction Area</b> | 8,000m <sup>2</sup>                  |
| Year                     | Completed                            |



### Le Bristol Hotel 5 Stars



| Location           | Verdun Street, Beirut Lebanon            |
|--------------------|--------