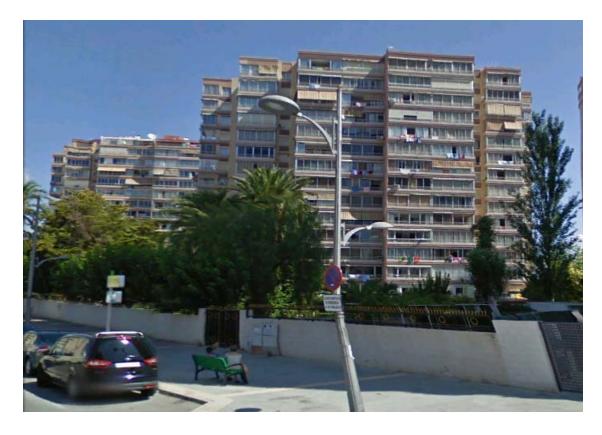

# REAL ESTATE DEVELOPMENT BELGIUM

#### **Belair Residential Buildings**

The Belair Residential Building is located in Brussels, Belgium . Its total construction area is 3600m<sup>2</sup> with 7 stories apartments.

The **basement** floor is 655 m<sup>2</sup>. The building has 2 types of apartments: **typical apartment area** is 540 m<sup>2</sup> and **duplex apartments** are 700 m<sup>2</sup>.