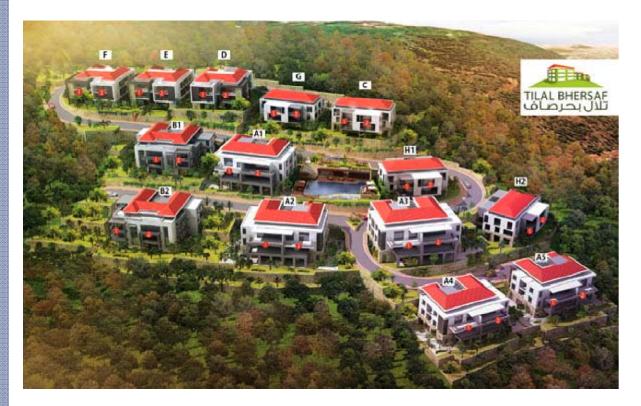

### **Tilal Bhersaf**

### **Tilal Bhersaf**

Only 30 kilometers away from Beirut, **Tilal Bhersaf** is a **residential project** located in the mountains of Bhersaf. This high end project offers its residents an amazing view of the city of Beirut as well as luxurious living.

The project is constituted of **15 buildings**, including **a swimming pool**, **a gym** and **a club house** for its residents. The project offers the highest standards of material and finishing.