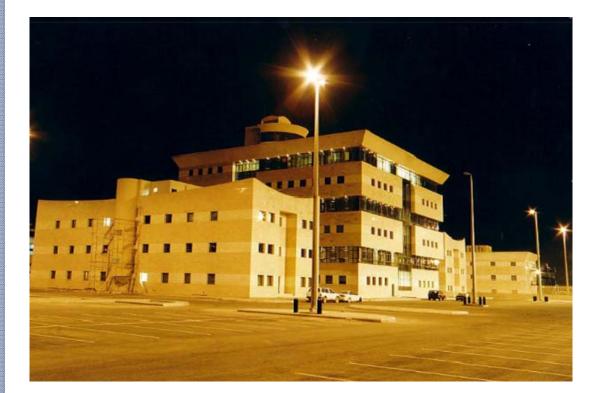

### **Rehabilitation and Extension of Beirut Port**

| Location   | Quarantaine, Beirut, Lebanon                                       |
|------------|--------------------------------------------------------------------|
| Owner      | Gestion et Explotation du Port de Beyrouth                         |
| Consultant | Dar Al Handasah Shair & Partners                                   |
| Contractor | Said Chaddad & Co<br>J.V Cubiertas Y Mzov<br>Entracanales Y Tavora |
| Value      | 102,800,000 USD                                                    |

### **Rehabilitation and Extension of Beirut Port**

The **Port of Beirut Rehabilitation and Extension project** consist of **4 docks, 2 new quays (15,16) and a new container terminal** with 700,000 TEU/year capacity.

The container terminal is equipped with 5 ship-to-shore gantry cranes (outreach 60m) and 10 rubber tired gantry cranes.

The new quay 16 has a 15,5m depth and a 600m length. The quay's water basin area is 200,000m<sup>2</sup> with 550m detached break water.