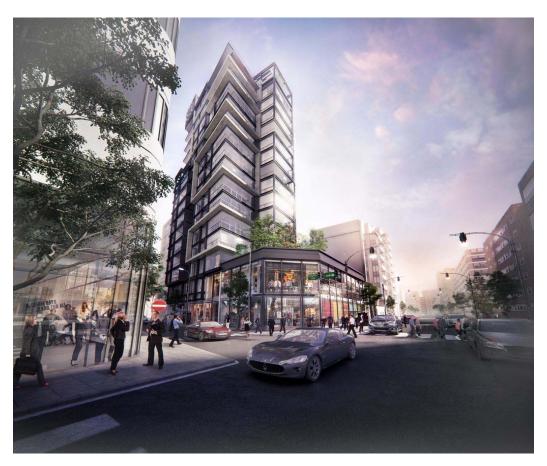

### The Titan

| Owner & DeveloperTrillium DevelopmentConsultantDNAContractorChaddad Group SARLDescriptionTower 25 Floors & 4 Basement<br>Levels | Location          | Furn El Chebak, Beirut Lebanon |
|---------------------------------------------------------------------------------------------------------------------------------|-------------------|--------------------------------|
| ContractorChaddad Group SARLDescriptionTower 25 Floors & 4 Basement                                                             | Owner & Developer | Trillium Development           |
| DescriptionTower 25 Floors & 4 Basement                                                                                         | Consultant        | DNA                            |
| •                                                                                                                               | Contractor        | Chaddad Group SARL             |
|                                                                                                                                 | Description       |                                |
| Year Ongoing                                                                                                                    | Year              | Ongoing                        |

### The Titan

The Titan is the latest space age addition to the district's skyline located in Furn El Chebak near Abraj Center. Developed over 25 floors and 4 basements the titan offers 160office spaces, 11 retail outlets, terraces and parking for 450 cars.

Offices vary in area between 65 to 230 sqm and retail outlets between 184 and 400sqm each with terrace spaces ranging between 72 and 160sqm.

The Titan is the most existing new addition to the rebirth of the area's newly desirable location.