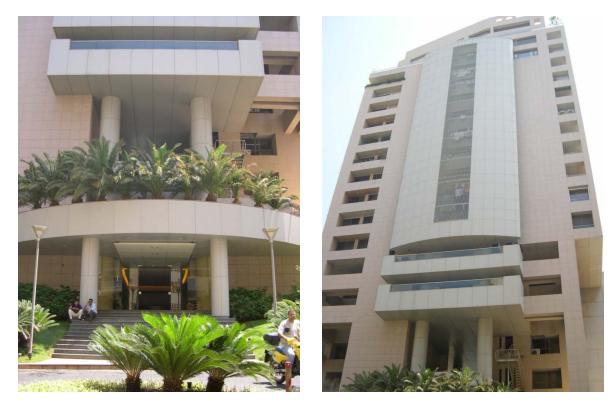

### The Titan

| Owner & DeveloperTrillium DevelopmentConsultantDNAContractorChaddad Group SARLDescriptionTower 25 Floors & 4 Basement<br>Levels | Location          | Furn El Chebak, Beirut Lebanon |
|---------------------------------------------------------------------------------------------------------------------------------|-------------------|--------------------------------|
| ContractorChaddad Group SARLDescriptionTower 25 Floors & 4 Basement                                                             | Owner & Developer | Trillium Development           |
| DescriptionTower 25 Floors & 4 Basement                                                                                         | Consultant        | DNA                            |
| •                                                                                                                               | Contractor        | Chaddad Group SARL             |
|                                                                                                                                 | Description       |                                |
| Year Ongoing                                                                                                                    | Year              | Ongoing                        |

### The Titan

The Titan is the latest space age addition to the district's skyline located in Furn El Chebak near Abraj Center. Developed over 25 floors and 4 basements the titan offers 160office spaces, 11 retail outlets, terraces and parking for 450 cars.

Offices vary in area between 65 to 230 sqm and retail outlets between 184 and 400sqm each with terrace spaces ranging between 72 and 160sqm.

The Titan is the most existing new addition to the rebirth of the area's newly desirable location.