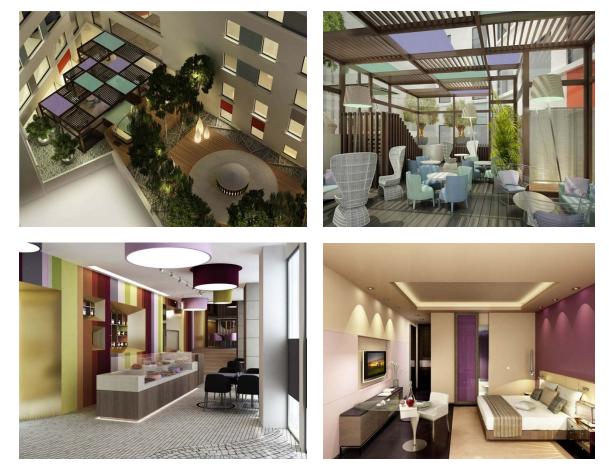

#### **PROJECTS (BELGIUM)**

### **Belair Residential Buildings**

| Location |
|----------|
|----------|

Owner

Developer

**Construction Area** 

Value

Koekelburg, Brusels, Belgium

U.E.P (Union Europenne des Promoteurs)

Said Chaddad & Co

3600m<sup>2</sup>

11,000,000 USD

**PROJECTS (BELGIUM)** 

#### **Belair Residential Buildings**

The Belair Residential Building is located in Brussels, Belgium . Its total construction area is 3600m<sup>2</sup> with 7 stories apartments.

The **basement** floor is 655 m<sup>2</sup>. The building has 2 types of apartments: **typical apartment area** is 540 m<sup>2</sup> and **duplex apartments** are 700 m<sup>2</sup>.