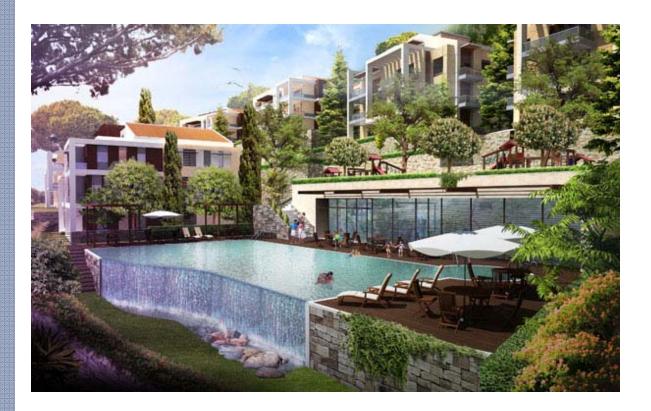

dents and visitors.



### Hazmieh Village



| Location                 | Hazmieh, Lebanon     |
|--------------------------|----------------------|
| Owner                    | Joueidi Development  |
| Consultant               | Rodolphe Matar       |
| Contractor               | Chaddad Group        |
| <b>Construction Area</b> | 45,000m <sup>2</sup> |
| Year                     | Completed in 2016    |



### Hazmieh Village



Hazmieh Village includes 5 blocks, 3 residential buildings and 2 office buildings. The Underground area is common to all blocks.



### **Tilal Bhersaf**



#### Location

**Owner & Developer** 

Consultant

Contractor

Value

Year

Bhersaf, Lebanon

Tilal Bhersaf S.A.L

Erga Management

Chaddad Group

12,000,000 USD

Completed in 2015



### **Tilal Bhersaf**



Only 30 kilometers away from Beirut, **Tilal Bhersaf** is a **residential project** located in the mountains of Bhersaf. This high end project offers its residents an amazing view of the city of Beirut as well as luxurious living.

The project is constituted of **15 buildings**, including **a swimming pool**, **a gym** and **a club house** for its residents. The project offers the highest standards of material and finishing.



### Santa Maria - Bouar



| Location          | Bouar, Lebanon                       |
|-------------------|--------------------------------------|
| Owner             | Chidiac Daaboul Construction<br>SARL |
| Consultant        | Rodolphe Mattar                      |
| Contractor        | Chaddad Group sarl                   |
| Sales             | Sayfco