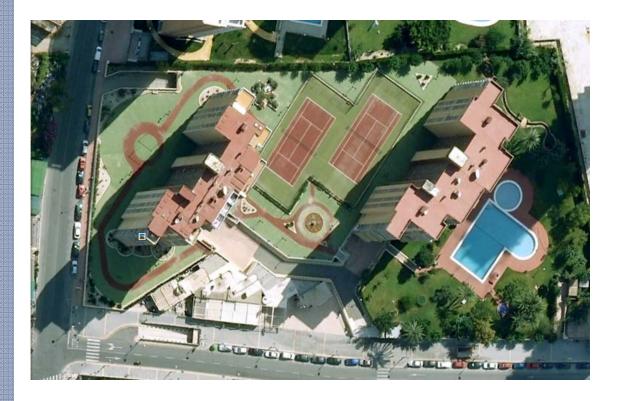

rea** 

Value

Koekelburg, Brusels, Belgium

U.E.P (Union Europenne des Promoteurs)

Said Chaddad & Co

3600m<sup>2</sup>

11,000,000 USD

**PROJECTS (BELGIUM)** 



#### **Belair Residential Buildings**

The Belair Residential Building is located in Brussels, Belgium . Its total construction area is 3600m<sup>2</sup> with 7 stories apartments.

The **basement** floor is 655 m<sup>2</sup>. The building has 2 types of apartments: **typical apartment area** is 540 m<sup>2</sup> and **duplex apartments** are 700 m<sup>2</sup>.



# Lidersol Commercial and Residential Buildings



#### Location

**Owner** 

**Developer** 

**Construction Area** 

Value

Benidorm, Alicante

Lidersol S.A

CHADDAD GROUP SARL

29,000m<sup>2</sup>

18,000,000 USD



# Lidersol Commercial and Residential Buildings



With a construction area of **29,000m**<sup>2</sup>, the luxurious **Lidersol Buildings** are located in the heart of the city of **Benidorm** in **Spain**.

The project incorporates 2 residential towers including 2 tennis courts, 2 pools, 2 underground parking for residents as well as commercial spaces.

Each tower is constituted of **15 stories** with a total number of **250 apartments** for both towers.



#### **Don Miguel**



| L | 0 | С | a | ti | 0 | r | ١ |
|---|---|---|---|----|---|---|---|
|   |   |   |   |    |   |   |   |

Owner Developer

**Construction Area** 

Value

Benidorm, Alicante

Agripouma S.A

CHADDAD GROUP SARL

4,000m<sup>2</sup>

10,000,000 USD



#### **Don Miguel**



With a 5 minute walk from the beach, this luxurious building has **15 floors** with one, two