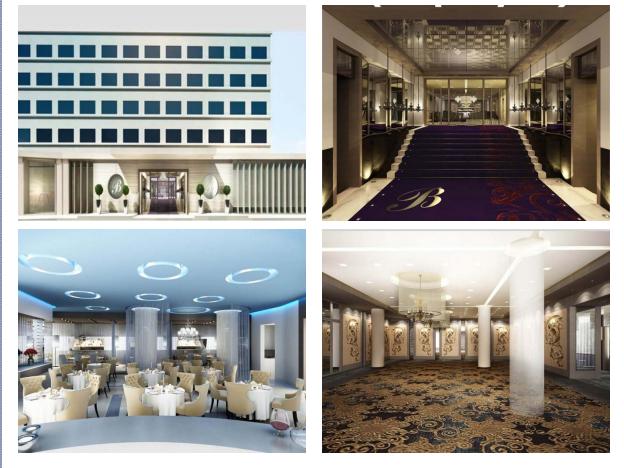

|
|                   |                                      |



### Santa Maria - Bouar



Santa Maria is located on the unique hill overlooking Tabarja, Safra and Bouar.

Santa Maria consists of 8 blocks including a swimming pool covered in natural limestone with open views to Sea and to the internal gardens and pool.



### **Antelias 649**





| Location                 | Antelias, Lebanon                    |
|--------------------------|--------------------------------------|
| Owner                    | Chidiac Daaboul Construction<br>SARL |
| Contractor               | Chaddad Group                        |
| <b>Construction Area</b> | 8,000m <sup>2</sup>                  |
| Year                     | Completed                            |



### Le Bristol Hotel 5 Stars



| Location           | Verdun Street, Beirut Lebanon            |
|--------------------|------------------------------------------|
| Owner              | Societe des Hotels et des<br>Restaurants |
| Architect          | GM Architects                            |
| General Contractor | Chaddad Group                            |
| Value              | 30,000,000 USD                           |
| Year               | Completed in 2015                        |



### Le Bristol Hotel 5 Stars



Chaddad Group was awarded the full reconstruction of Le Bristol Hotel. Our works include all Concrete Works, Electro-Mechanical Works, Finishing Works including the furniture of Le Bristol Hotel.

Le Bristol Hotel consists of 5 floors for the guest rooms, a lobby with several Banquet rooms, the famou