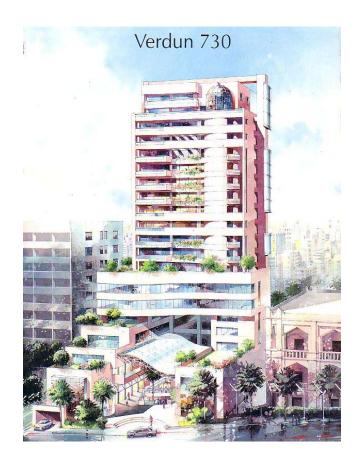

#### **Verdun 730 Commercial and Residential Tower**

#### **Verdun 730 Commercial and Residential Tower**

**Verdun 730** is a first-rate commercial and residential center in Beirut, with a total built-up area of 30,000 square meters, comprising **3 levels of shopping space**, **4 floors of office space** and a **12-floor residential apartment tower**.

Verdun 730 was awarded at the Solemar fair in Lebanon with the

"Best Construction Award"

#### Verdun 730 Commercial and Residential Tower

Verdun 730 consists of shops of 20 m<sup>2</sup> and above, Offices of 100 m<sup>2</sup> and above and apartments ranging from 670 m<sup>2</sup> to 970 m<sup>2</sup>.

**Construction Areas:** 

- •Shopping Area:3 levels of 7,500 m<sup>2</sup>.
- •Office Space: 4 floors of 3,000 m<sup>2</sup>.
- •Residential Units: 12 units of 9,000 m<sup>2</sup>.
- Parking Spaces: 250 spaces 10,000 m<sup>2</sup>.