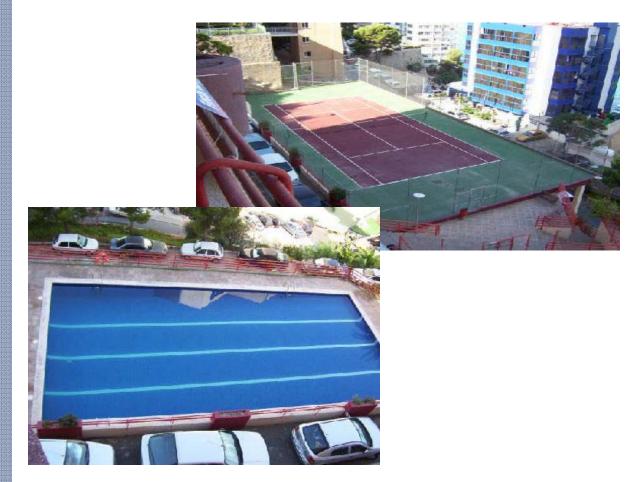

# REAL ESTATE DEVELOPMENT BELGIUM

#### **Belair Residential Buildings**

The Belair Residential Building is located in Brussels, Belgium . Its total construction area is 3600m<sup>2</sup> with 7 stories apartments.

The **basement** floor is 655 m<sup>2</sup>. The building has 2 types of apartments: **typical apartment area** is 540 m<sup>2</sup> and **duplex apartments** are 700 m<sup>2</sup>.

The project incorporates 2 residential towers including 2 tennis courts, 2 pools, 2 underground parking for residents as well as commercial spaces.

Each tower is constituted of **15 stories** with a total number of **250 apartments** for both towers.