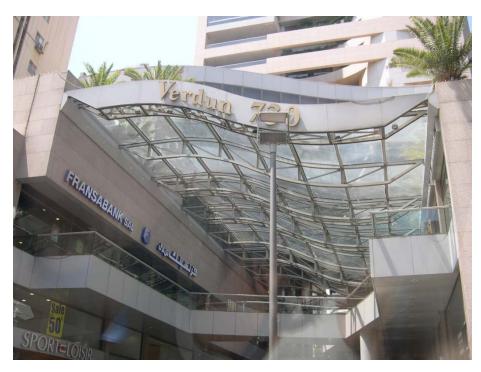

#### **Verdun 730 Commercial and Residential Tower**

#### **Verdun 730 Commercial and Residential Tower**

**Verdun 730** is a first-rate commercial and residential center in Beirut, with a total built-up area of 30,000 square meters, comprising **3 levels of shopping space**, **4 floors of office space** and a **12-floor residential apartment tower**.

Verdun 730 was awarded at the Solemar fair in Lebanon with the

"Best Construction Award"

#### Verdun 730 Commercial and Residential Tower

Verdun 730 consists of shops of 20 m<sup>2</sup> and above, Offices of 100 m<sup>2</sup> and above and apartments ranging from 670 m<sup>2</sup> to 970 m<sup>2</sup>.

**Construction Areas:** 

- •Shopping Area:3 levels of 7,500 m<sup>2</sup>.
- •Office Space: 4 floors of 3,000 m<sup>2</sup>.
- •Residential Units: 12 units of 9,000 m<sup>2</sup>.
- Parking Spaces: 250 spaces 10,000 m<sup>2</sup>.