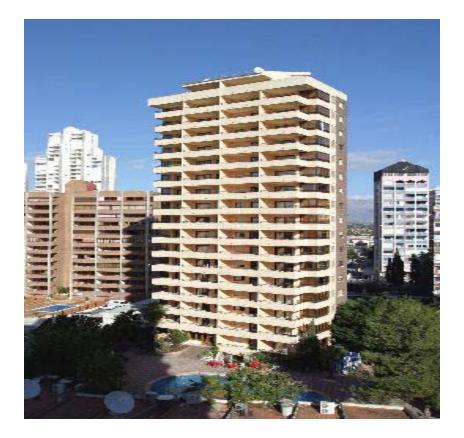

# REAL ESTATE DEVELOPMENT BELGIUM

#### **Belair Residential Buildings**

The Belair Residential Building is located in Brussels, Belgium . Its total construction area is 3600m<sup>2</sup> with 7 stories apartments.

The **basement** floor is 655 m<sup>2</sup>. The building has 2 types of apartments: **typical apartment area** is 540 m<sup>2</sup> and **duplex apartments** are 700 m<sup>2</sup>.