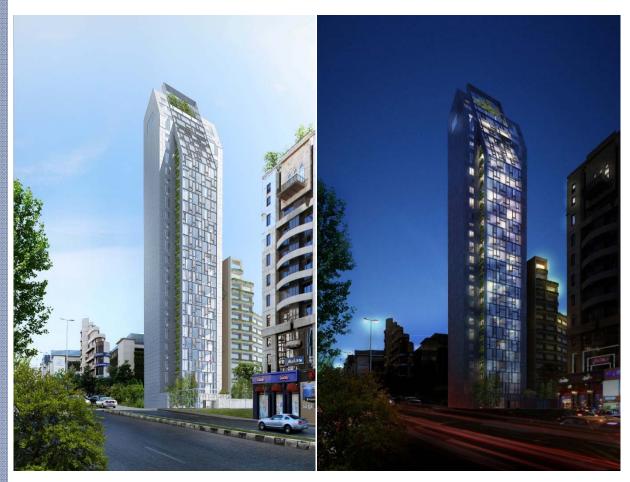

# REAL ESTATE DEVELOPMENT BELGIUM

### **Belair Residential Buildings**

| Location |
|----------|
|----------|

Owner

Developer

**Construction Area** 

Value

Koekelburg, Brusels, Belgium

U.E.P (Union Europenne des Promoteurs)

Said Chaddad & Co

3600m<sup>2</sup>

11,000,000 USD

**PROJECTS (BELGIUM)** 

#### **Belair Residential Buildings**

The Belair Residential Building is located in Brussels, Belgium . Its total construction area is 3600m<sup>2</sup> with 7 stories apartments.

The **basement** floor is 655 m<sup>2</sup>. The building has 2 types of apartments: **typical apartment area** is 540 m<sup>2</sup> and **duplex apartments** are 700 m<sup>2</sup>.