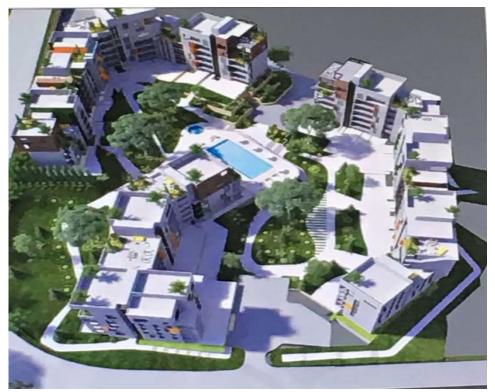

#### **PROJECTS (BELGIUM)**

### **Belair Residential Buildings**

| Location |
|----------|
|----------|

Owner

Developer

**Construction Area** 

Value

Koekelburg, Brusels, Belgium

U.E.P (Union Europenne des Promoteurs)

Said Chaddad & Co

3600m<sup>2</sup>

11,000,000 USD

**PROJECTS (BELGIUM)** 

#### **Belair Residential Buildings**

The Belair Residential Building is located in Brussels, Belgium . Its total construction area is 3600m<sup>2</sup> with 7 stories apartments.

The **basement** floor is 655 m<sup>2</sup>. The building has 2 types of apartments: **typical apartment area** is 540 m<sup>2</sup> and **duplex apartments** are 700 m<sup>2</sup>.