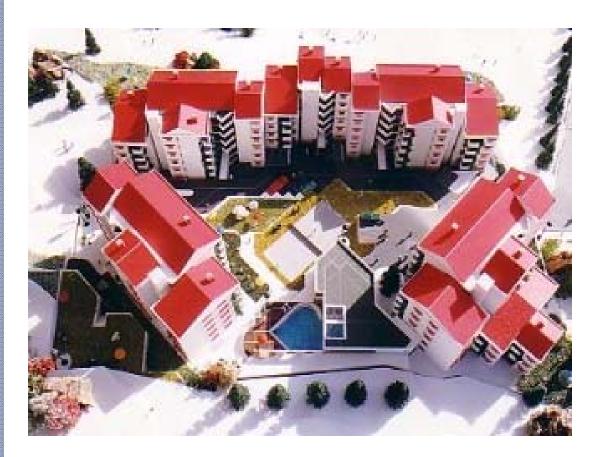

#### **PROJECTS (BELGIUM)**

### **Belair Residential Buildings**

| Location |
|----------|
|----------|

Owner

Developer

**Construction Area** 

Value

Koekelburg, Brusels, Belgium

U.E.P (Union Europenne des Promoteurs)

#### **Belair Residential Buildings**

The Belair Residential Building is located in Brussels, Belgium . Its total construction area is 3600m<sup>2</sup> with 7 stories apartments.

The **basement** floor is 655 m<sup>2</sup>. The building has 2 types of apartments: **typical apartment area** is 540 m<sup>2</sup> and **duplex apartments** are 700 m<sup>2</sup>.